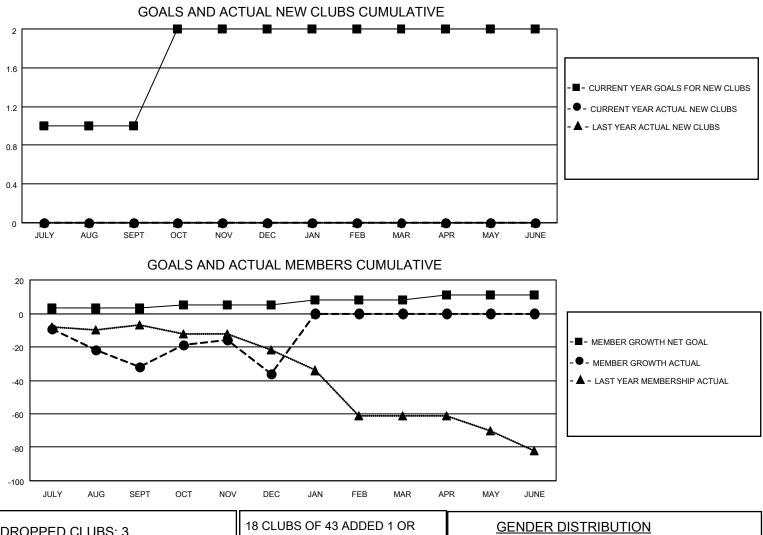

## LOCATION GEORGIA

District 18 L

Results as of: 12/31/2021

| Clubs                 |               |           |               | Members               |                         |                         |                                                    |
|-----------------------|---------------|-----------|---------------|-----------------------|-------------------------|-------------------------|----------------------------------------------------|
| RESULTS FOR 2021-2022 |               |           |               | RESULTS FOR 2021-2022 |                         |                         |                                                    |
| QUARTER               | NEW CLUB GOAL | NEW CLUBS | DROPPED CLUBS | QUARTER               | MBER GROWTH NET<br>GOAL | MEMBER GROWTH<br>ACTUAL | DROPPED<br>MEMBERS ACTUAL<br>(including transfers) |
| JULY/AUG/SEPT         | 1             | 0         | 1             | JULY/AUG/SEPT         | 3                       | 34                      | 60                                                 |
| OCT/NOV/DEC           | 1             | 0         | 2             | OCT/NOV/DEC           | 2                       | 59                      | 46                                                 |
| JAN/FEB/MAR           | 0             | 0         | 0             | JAN/FEB/MAR           | 3                       | 0                       | 0                                                  |
| APR/MAY/JUNE          | 0             | 0         | 0             | APR/MAY/JUNE          | 3                       | 0                       | 0                                                  |

| 18 CLUBS OF 43 ADDED 1 OR | <u>GENDER DISTRIBUTION</u>         |                                                                                                                                  |  |
|---------------------------|------------------------------------|----------------------------------------------------------------------------------------------------------------------------------|--|
|                           | MALE                               | 725 (63.88%)                                                                                                                     |  |
|                           | FEMALE                             | 410 (36.12%)                                                                                                                     |  |
|                           | NON BINARY 0 (0.00%)               |                                                                                                                                  |  |
|                           | PREFER NOT TO ANSWER               | 0 (0.00%)                                                                                                                        |  |
|                           |                                    |                                                                                                                                  |  |
| CLICK HERE FOR CUMULATIVE | TOTAL FAMILY UNIT MEMBERS          | 185                                                                                                                              |  |
| MEMBERSHIP DATA           |                                    |                                                                                                                                  |  |
|                           | FAMILY MEMBERS PAYING HALF DUES 95 |                                                                                                                                  |  |
|                           |                                    |                                                                                                                                  |  |
|                           | MORE NEW MEMBERS                   | MORE NEW MEMBERS MALE FEMALE NON BINARY PREFER NOT TO ANSWER CLICK HERE FOR CUMULATIVE MEMBERSHIP DATA TOTAL FAMILY UNIT MEMBERS |  |